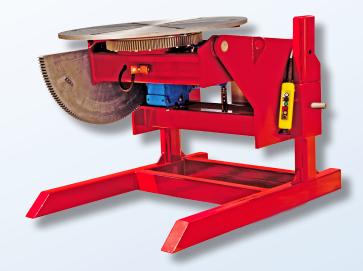

### RDA AHVP100-6 NA Positioner

## 10,000 lb capacity

Red-D-Arc's RDA AHVP100-6 NA positioners provide 360° rotation of a work piece along with 135° forward tilt to better position weldments for better down-hand or automatic welding. All-fabricated steel frames and bases support rotation and tilt spur-gears driven by worm-gear reducers to provide enhanced safety and durability. Powered table tilt and rotation are controlled via push-button pendants for controlling constant-speed up and down tilt, variable-speed table rotation, and forward/stop/reverse table direction/emergency-stop controls, as well as tilt limit-switches (for both directions). Rotation motors are inverter-controlled variable-frequency AC-type, providing a full range of variable-speed control with excellent speed-regulation. Red-D-Arc welding positioners are engineered to provide maximum safety and dependability; control boxes have IP65-rated enclosures with full UL and CE certification and all of our positioners have been tested and certified by UL to establish safe working loads - a first in the weld automation industry.