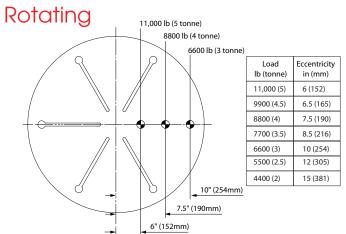

#### **Specifications**

Model RDA AHVP100-6 NA

Capacity 11,023 lb (5 tonne) at 6 in (152 mm) C of G and 6 in (152 mm) eccentricity

Rotation Speed 0.07 - 1 RPM

Rotation Motor 1.5 kW inverter-controlled variable-frequency AC-type