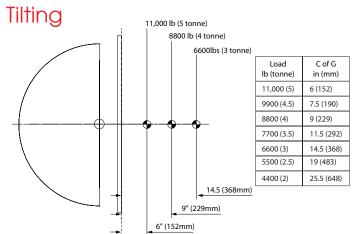

#### **Specifications**

Model RDA AHVP100-6 NA

Capacity 11,023 lb (5 tonne) at 6 in (152 mm) C of G and 6 in (152 mm) eccentricity

Rotation Speed 0.07 - 1 RPM

Rotation Motor 1.5 kW inverter-controlled variable-frequency AC-type

Rotation Torque 65,097 in-lbs (7355 Nm)

Tilt 135° forward tilt in 60 seconds

Tilt Motor 2.2 kW with brake

Tilt Torque 143,214 in-lbs (16,181 Nm)

 Table Height (Horizontal)
 47.2 in (1200 mm), 59.1 in (1500 mm), 70.9 (1800 mm)