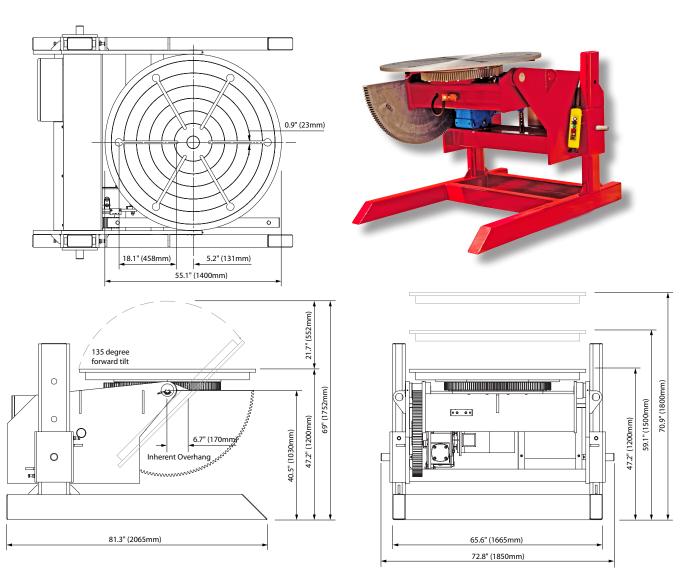

#### **Specifications**

Model RDA AHVP100-6 NA

Capacity 11,023 lb (5 tonne) at 6 in (152 mm) C of G and 6 in (152 mm) eccentricity

Rotation Speed 0.07 - 1 RPM

Rotation Motor 1.5 kW inverter-controlled variable-frequency AC-type

Rotation Torque 65,097 in-lbs (7355 Nm)

Tilt 135° forward tilt in 60 seconds

Tilt Motor 2.2 kW with brake

Tilt Torque 143,214 in-lbs (16,181 Nm)

 Table Height (Horizontal)
 47.2 in (1200 mm), 59.1 in (1500 mm), 70.9 (1800 mm)

 Table Diameter
 55.1 in (1400 mm) round with six 0.9 in (23 mm) slots

Control Push button pendant, 50 ft control cable

Control Functions Tilt up/tilt down/forward/stop/reverse/speed control/emergency stop