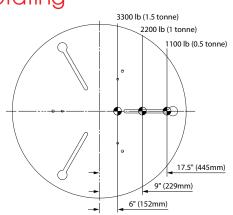

## Rotating

| Load<br>lb (tonne) | Eccentricity in (mm) |
|--------------------|----------------------|
| 3300 (1.5)         | 6 (152)              |
| 2750 (1.25)        | 7 (178)              |
| 2200 (1)           | 9 (229)              |
| 1600 (0.72)        | 12 (305)             |
| 1100 (0.5)         | 17.5 (445)           |
| 550 (0.25)         | 35.5 (902)           |