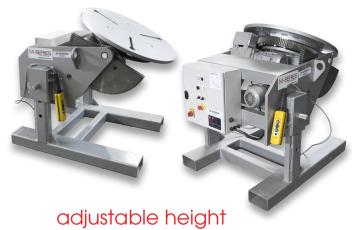

Rotation Torque 19,525 in-lbs (2206 Nm)

Tilt 135° forward tilt in 30 seconds

Tilt Motor 0.75 kW with brake
Tilt Torque 39,050 in-lbs (4413 Nm)

Table Height (Horizontal) 33.7 in (855 mm), 39.6 in (1005 mm), 45.5 (1155 mm)