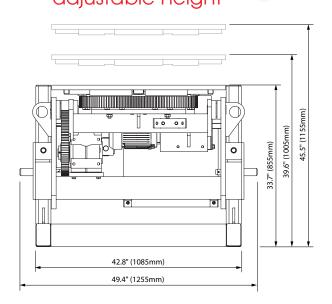

Rotation Torque 19,525 in-lbs (2206 Nm)

Tilt 135° forward tilt in 30 seconds

Tilt Motor 0.75 kW with brake
Tilt Torque 39,050 in-lbs (4413 Nm)

Table Height (Horizontal) 33.7 in (855 mm), 39.6 in (1005 mm), 45.5 (1155 mm)

Table Diameter 36.2 in (920 mm) round with three 0.7 in (19 mm) slots

Hand Pendant Control Forward/stop/reverse/variable-speed table rotation control with 20 ft control cable

Control Panel Functions Tilt up/tilt down functions, e-stop and power on/off switch