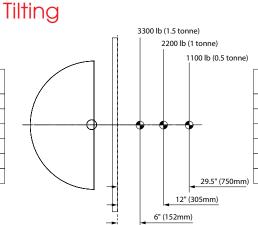

| Load<br>lb (tonne) | C of G<br>in (mm) |
|--------------------|-------------------|
|                    | , ,               |
| 3300 (1.5)         | 6 (152)           |
| 2750 (1.25)        | 8 (203)           |
| 2200 (1)           | 12 (305)          |
| 1600 (0.72)        | 18.5 (470)        |
| 1100 (0.5)         | 29.5 (750)        |
| 550 (0.25)         | 65 (1651)         |