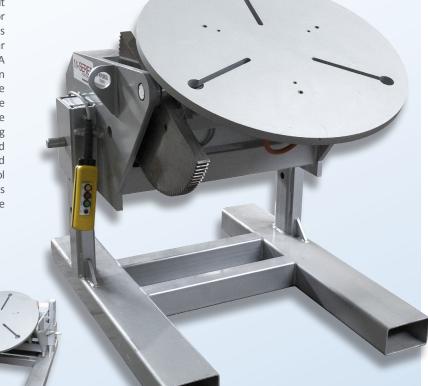

## RDA AHVP30-6M NA Manufacturers Series Positioner 3,000 lb capacity

Red-D-Arc's RDA AHVP30-6M NA positioners provide 360° rotation of a work piece along with 135° forward tilt to better position weldments for better down-hand or automatic welding. All-fabricated steel frames and bases support rotation and tilt spur-gears driven by worm-gear reducers to provide enhanced safety and durability. A remote hand pendant is used to control table-rotation direction and speed, and a stop-switch is included. The positioner-mounted control box has controls for table tilt as well as an e-stop control. Rotation motors are inverter-controlled variable-frequency AC-type, providing a full range of variable-speed control with excellent speed regulation. Red-D-Arc welding positioners are engineered to provide maximum safety and dependability and control boxes on M-series positioners have IP65-rated enclosures with full CE certification. The RDA AHVP30-6M NA's table can be set to one of three different table heights.