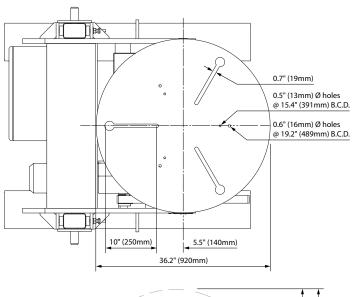

Table Diameter 36.2 in (920 mm) round with three 0.7 in (19 mm) slots

Hand Pendant Control Forward/stop/reverse/variable-speed table rotation control with 20 ft control cable

Control Panel Functions Tilt up/tilt down functions, e-stop and power on/off switch