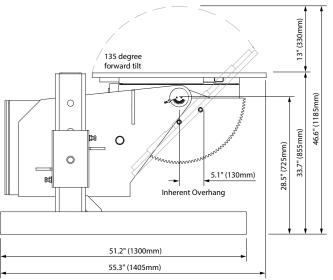

Rotation Torque 19,525 in-lbs (2206 Nm)

Tilt 135° forward tilt in 30 seconds

Tilt Motor 0.75 kW with brake
Tilt Torque 39,050 in-lbs (4413 Nm)

Table Height (Horizontal) 33.7 in (855 mm), 39.6 in (1005 mm), 45.5 (1155 mm)