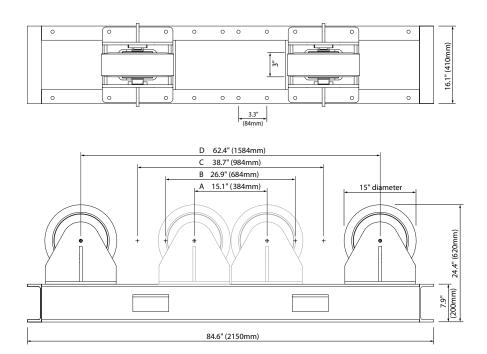

Wheel Centre Distance 15.1, 26.9, 38.7, 62.4 in (384, 684, 984, 1584 mm)

Vessel Diameter Capacity
7.9 in to 137.8 in (200 mm to 3500 mm)
Rotation Speed Range
55 to 59 in/min (140 to 1500 mm/min)
Tire Type
Rubber, A90-95 durometer rating
Wheel Size
15 in diameter x 3 in wide

## Idler Roll

### Vessel Diameter Ranges

| Setting | Minimum       | Maximum        | Setting | Minimum        | Maximum         |
|---------|---------------|----------------|---------|----------------|-----------------|
| Α       | 7.9" (200mm)  | 23.6" (600mm)  | C       | 43.3" (1100mm) | 78.7" (2000mm)  |
| В       | 23.6" (600mm) | 47.2" (1200mm) | D       | 78.7" (2000mm) | 137.8" (3500mm) |