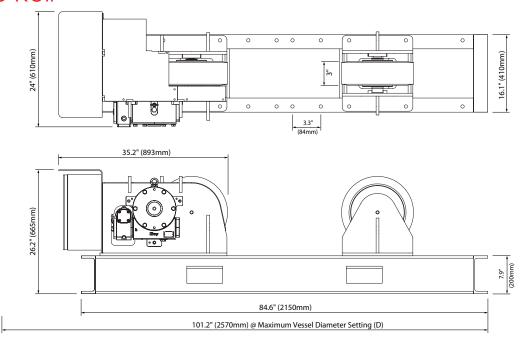

### **Specifications**

Model RDA CR5 NA turning roll set (drive and idler)

Load Carrying Capacity, Drive 2.5 ton maximum
Load Carrying Capacity, Idler 2.5 ton maximum
Load Carrying Capacity, Set 5 ton maximum
Rotation Capacity, Drive Roll 7.5 ton maximum

Wheel Centre Distance 15.1, 26.9, 38.7, 62.4 in (384, 684, 984, 1584 mm)

Vessel Diameter Capacity
7.9 in to 137.8 in (200 mm to 3500 mm)
Rotation Speed Range
55 to 59 in/min (140 to 1500 mm/min)
Tire Type
Rubber, A90-95 durometer rating
Wheel Size
15 in diameter x 3 in wide

Rotation Drive Motor 0.55 kW with fan cooling Primary Input Power 110 V, 1 phase, 60 Hz

Input Current at Rated Load 6.9 A

Weight, Drive 1300 lb (590 kg) Weight, Idler 1036 lb (470 kg)

Control Box Ingress Protection Rating IP65
Control Box Electrical Certification UL508
Loading Capacity Certification UL2011

## **Drive Roll**