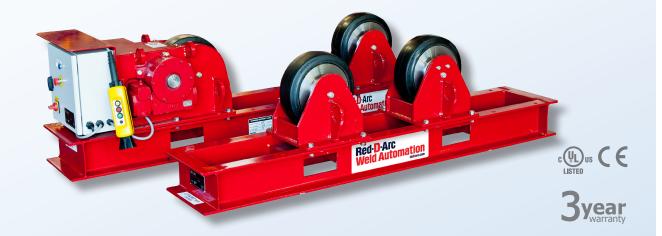

# RDA CR5 NA Turning Rolls

# 5 ton set capacity

Red-D-Arc's RDA CR5 NA turning roll sets feature all-fabricated-steel base construction with wheel brackets that can be manually positioned to accommodate vessels of varying diameters around a constant center-line. Drive motors are inverter-controlled variable-frequency AC-type with fan cooling and are fully enclosed for trouble-free operation. Double reduction worm and wheel gearboxes are used for enhanced durability and extended overhaul intervals. Drive and idler wheel shafts are housed in deep-groove-type roller bearings and gearboxes are of aluminum/bronze construction. Both the drive roll and idler roll have forklift slots built into the frames for easy maneuverability. Control boxes have IP65-rated enclosures and utilize variable-frequency AC-control electrical systems with full UL and CE certification. In addition, all our conventional turning rolls have been tested and certified by UL to establish safe working loads - a first in the weld automation industry.

Red-D-Arc Welderentals, an Airgas company, rents and sells welding and weld-positioning equipment - around the world.

reddarc.com 1-866-733-3272