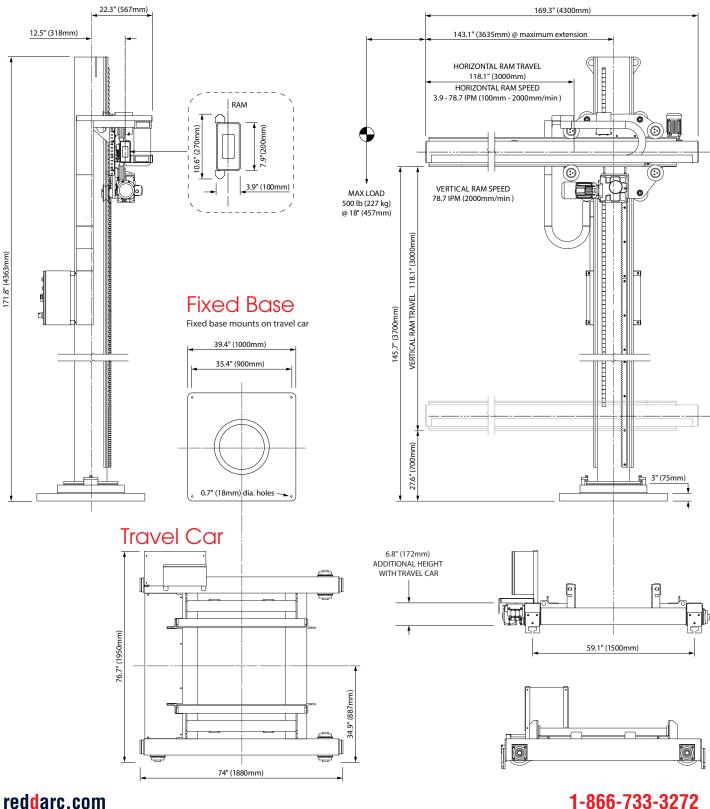

#### **Specifications**

Model Maximum Load Max. Height Under Ram Vertical Ram Travel Vertical Ram Speed Lift Motor Max. Horizontal Extension Horizontal Ram Travel Horizontal Ram Speed Ram Motor Rotation Control **Control Functions Primary Input Power** Input Current at Rated Load **Overall Height** Weight Control Box Ingress Protection Rating Control Box Electrical Certification Loading Capacity Certification

**RDA WMTCMD Travel Car Travel Car Control Control Functions** Travel Speed Input Power Rail Gauge

RDA MD 9X9 NA 500 lb (227 kg) @ 18 in (457mm) C of G 145.7 in (3700 mm) / 152.4 in (3872 mm) with travel car 118.1 in (3000 mm) 78.7 in/min (2000 mm/min) 0.75 kW with brake 143.1 in (3635 mm) from CL of mast 118.1 in (3000 mm) 3.9 - 78.7 in/min (100 - 2000 mm/min) 0.37 kW Manual 360°, lockable Push button pendant, 50 ft control cable Up/down/in/stop/out/speed control/emergency stop 380 to 480 V, 3 phase, 50/60 Hz (optional 600 V, 3 phase, 60 Hz) 6.1 A 171.8 in (4363 mm) / 178.5 in (4535 mm) with travel car 4519.5 lb (2050 kg) / 6173 lb (2800 kg) with travel car IP65 UL508 UL2011

#### Order separately

Push button pendant, 26 ft (8 m) control cable Forward/stop/reverse/speed control/emergency stop 3.9 - 78.7 in/min (100 - 2000 mm/min) 110 V, 1 phase, 50/60 Hz 56 ½ in gauge for 90 lb or 85 lb A.S.C.E. and A.R.A.-A rail